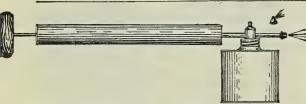

with brass cylinders. Will not corrode or rust. Will throw a stream 40 feet. Plain Pump, no hose or nozzle or barrel. \$7.50.

Outfit A—P u m p, with 12½ feet hose, fitted with either a Bordeaux or Vermorel nozzle and pole connection for reaching into trees, without barrel. \$10.00.

Outfit B—Pump, with two 12½-foot sections of hose, two Bordeaux or Vermorel nozzles, pole connection, no barrel. \$12.50.

#### CENTURY BARREL PUMP

A very powerful pump for the orchard. The working parts are entirely of brass; has large air chamber; also a perfect agitator and a long fulcrum link, which enables the operator to work the pump with little effort.

Price, with two 12½ foot leads, hose and nozzles, no barrel .......... 15.00 Barrels, with trunnions ready to mount on truck, with cut head. \$3.25.



## AUTOMATIC COMPRESSED AIR SPRAYER

This is the grandest hand sprayer ever offered, very easily operated, especially desirable for ladies to use.

Tin ....each, \$1.00 | Brass ....each, \$2.00



#### CYCLONE HAND SPRAYERS

Similar to the above except they do not have the automatic air reservoir attachment.

Tin ....each, \$0.50 | Brass ....each, \$1.00

### **NIAGARA GAS SPRAYER**

These machines do away entirely with the pump. A tube of carbonic acid is attached to the reservoir. Price of spraying outfit without gas tube, *Carden* and *Greenhouse* size, \$45.00. Descriptive circular on larger sizes sent on request.



No. 3 Paragon Sprayer

### THE PARAGON SPRAYER

is especially desirable for the reason that it is not necessary to strain the material before pouring it into the reservo